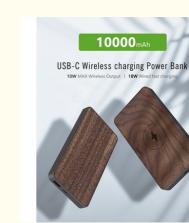

# 10000mAh

## USB-C Wireless charging Power Bank

10W MAX Wireless Output | 18W Wired fast charging

**Our Product Introduction** 