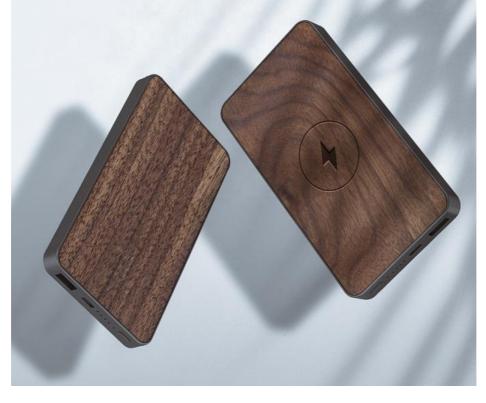

#### Autige'S 2021 Super Fast 10W Wooden Wireless Charger With 10000mAh Battery Capacity

#### **Product Description**

| Technical Parameters |                      | Material                              | Package                                                      |
|----------------------|----------------------|---------------------------------------|--------------------------------------------------------------|
| Material:            | Wood+Aluminum Alloy  | USB-C Wireless<br>Charging Power Bank | Carton size: 140*80*14mm                                     |
| Power:               | 10W/18W              |                                       | QTY/CTN: 40PCS                                               |
| Input:               | 5V/3A;9V/2A 12A,1.5V |                                       |                                                              |
| Certificated:        | QI ,CE,ROHS          |                                       | Accessories                                                  |
| Charging Distance:   | 2-8mm                |                                       | 1 x Wireless charge<br>1 x USB Cable<br>1 x instruction book |
| conversion:          | ≥75%                 |                                       |                                                              |
| Dimensions:          | 138.5*73*12.8mm      |                                       |                                                              |
| Net weight:          | 250g                 |                                       |                                                              |
| Battery Type:        | Polymer              |                                       |                                                              |
| Color:               | wood                 |                                       |                                                              |