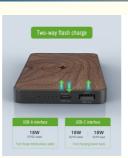

#### **Product Description**

| Technical Parameters |                      | Material                              | Package                                                      |
|----------------------|----------------------|---------------------------------------|--------------------------------------------------------------|
| Material:            | Wood+Aluminum Alloy  | USB-C Wireless<br>Charging Power Bank | Carton size: 140*80*14mm                                     |
| Power:               | 10W/18W              |                                       | QTY/CTN: 40PCS                                               |
| Input:               | 5V/3A;9V/2A 12A,1.5V |                                       |                                                              |
| Certificated:        | QI ,CE,ROHS          |                                       | Accessories                                                  |
| Charging Distance:   | 2-8mm                |                                       | 1 x Wireless charge<br>1 x USB Cable<br>1 x instruction book |
| conversion:          | ≥75%                 |                                       |                                                              |
| Dimensions:          | 138.5*73*12.8mm      |                                       |                                                              |
| Net weight:          | 250g                 |                                       |                                                              |
| Battery Type:        | Polymer              |                                       |                                                              |
| Color:               | wood                 |                                       |                                                              |