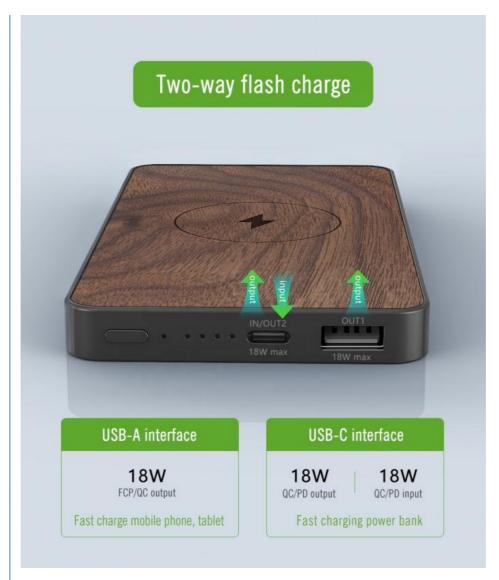

## USB-C Wireless charging Power Bank

10W MAX Wireless Output | 18W Wired fast charging

**Our Product Introduction** 

#### **Product Description**

| Technical Parameters |                      | Material                              | Package                                                      |
|----------------------|----------------------|---------------------------------------|--------------------------------------------------------------|
| Material:            | Wood+Aluminum Alloy  | USB-C Wireless<br>Charging Power Bank | Carton size: 140*80*14mm                                     |
| Power:               | 10W/18W              |                                       | QTY/CTN: 40PCS                                               |
| Input:               | 5V/3A;9V/2A 12A,1.5V |                                       |                                                              |
| Certificated:        | QI ,CE,ROHS          |                                       | Accessories                                                  |
| Charging Distance:   | 2-8mm                |                                       | 1 x Wireless charge<br>1 x USB Cable<br>1 x instruction book |
| conversion:          | ≥75%                 |                                       |                                                              |
| Dimensions:          | 138.5*73*12.8mm      |                                       |                                                              |
| Net weight:          | 250g                 |                                       |                                                              |
| Battery Type:        | Polymer              |                                       |                                                              |
| Color:               | wood                 |                                       |                                                              |