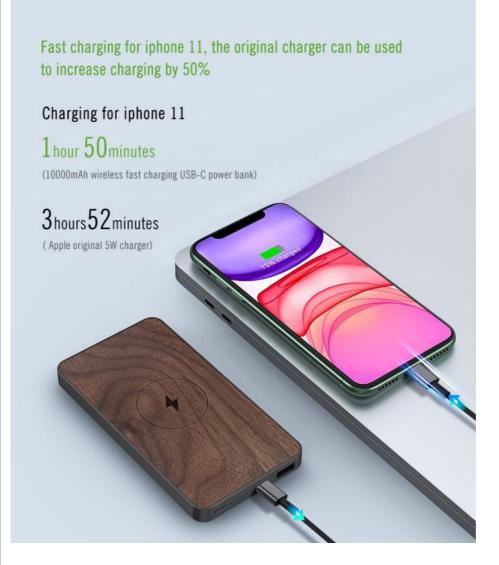

#### DESCRIPTION:

- 1. 100% brand new and high quality.
- 2. Suitable for most of phones and tablets( Please make sure your device have wilress charging function).
- 3. With non-slip silicone for stable placement of your device.
- 4. Adopts smart identification system, just put down to charge.
- 5. Short-circuit protection of the receiver to avoid overcharge & overheating, security and reliable.