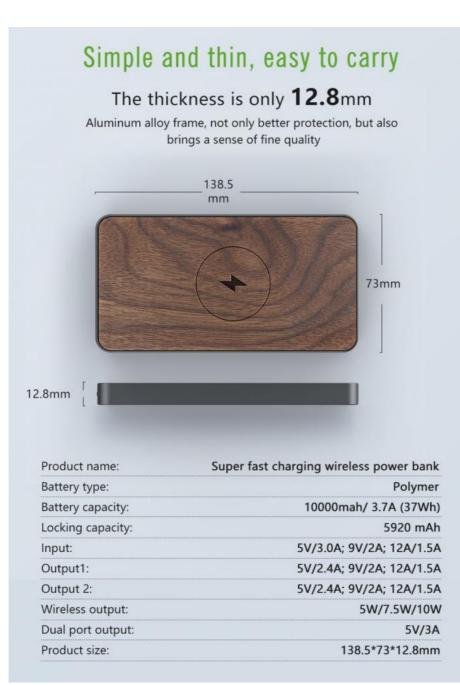

#### **Product Description**

| Technical Parameters |                      | Material                              | Package                                                      |
|----------------------|----------------------|---------------------------------------|--------------------------------------------------------------|
| Material:            | Wood+Aluminum Alloy  | USB-C Wireless<br>Charging Power Bank | Carton size: 140*80*14mm                                     |
| Power:               | 10W/18W              |                                       | QTY/CTN: 40PCS                                               |
| Input:               | 5V/3A;9V/2A 12A,1.5V |                                       |                                                              |
| Certificated:        | QI ,CE,ROHS          |                                       | Accessories                                                  |
| Charging Distance:   | 2-8mm                |                                       | 1 x Wireless charge<br>1 x USB Cable<br>1 x instruction book |
| conversion:          | ≥75%                 |                                       |                                                              |
| Dimensions:          | 138.5*73*12.8mm      |                                       |                                                              |
| Net weight:          | 250g                 |                                       |                                                              |
| Battery Type:        | Polymer              |                                       |                                                              |
| Color:               | wood                 |                                       |                                                              |