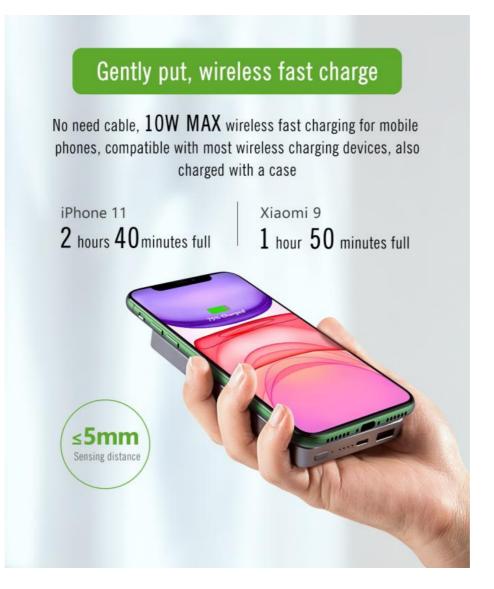

#### DESCRIPTION:

- 1. 100% brand new and high quality.
- 2. Suitable for most of phones and tablets( Please make sure your device have wilress charging function).
- 3. With non-slip silicone for stable placement of your device.
- 4. Adopts smart identification system, just put down to charge.
- 5. Short-circuit protection of the receiver to avoid overcharge & overheating, security and reliable.