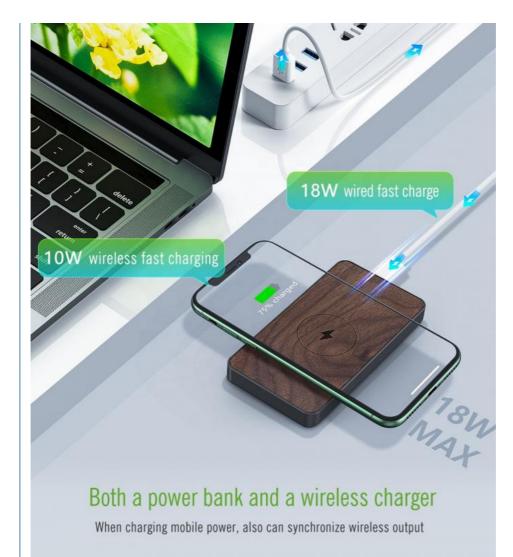

## USB-C Wireless charging Power Bank

10W MAX Wireless Output | 18W Wired fast charging

**Our Product Introduction** 