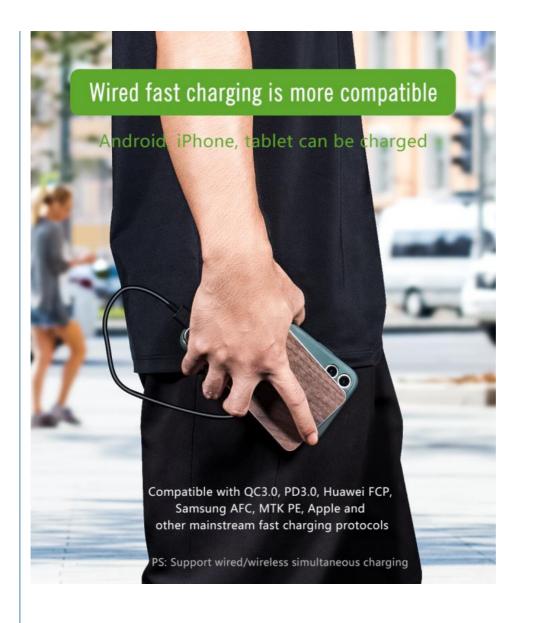

#### DESCRIPTION:

- 1. 100% brand new and high quality.
- 2. Suitable for most of phones and tablets( Please make sure your device have wilress charging function).
- 3. With non-slip silicone for stable placement of your device.
- 4. Adopts smart identification system, just put down to charge.
- 5. Short-circuit protection of the receiver to avoid overcharge & overheating, security and reliable.